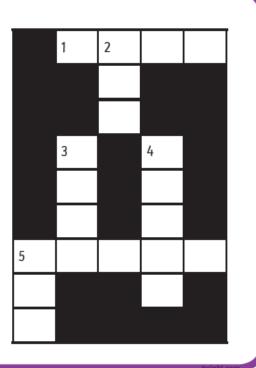

Print or copy out the crossword and have a go at completing it!

Once you have done you could have a go at creating your own for an adult or older sibling.

## Crossword Challenge

Write down the answers to this

crossword in words.

Across

1. 7-5 +2

5.5+2

Down

2. 9-2-6

3.3+3-1