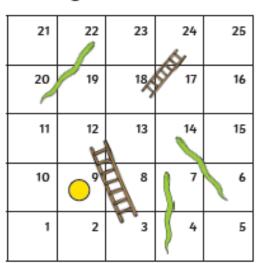

## **Snakes and Ladders Challenge**

Your counter is on the number 9. You roll a 1 to 6 numbered dice and after two moves you land on the number 18.

Find all the different combinations you could roll.

Use your Snakes and Ladders board game (this was in your learning pack sent out on Friday 20<sup>th</sup>) to help you with this one!